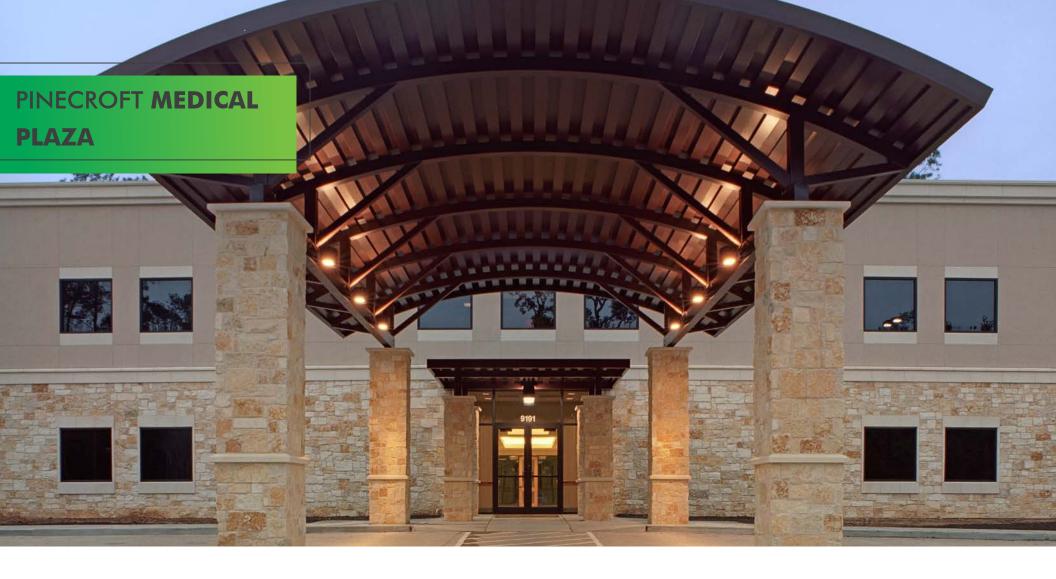

# PINECROFT MEDICAL PLAZA

9191 PINECROFT DR | THE WOODLANDS, TX 77380

www.cbre.us/properties

### PROPERTY HIGHLIGHTS

Pinecroft Medical Plaza is a 29,423 RSF, 2-story Medical Office Building located in The Woodlands.

- Excellent location directly across from Memorial Hermann The Woodlands Hospital and less than 4 miles from Houston Methodist, Texas Children's, and CHI/St. Luke's The Woodlands Hospitals
- Convenient access to I-45 with abundant parking including free surface parking for visitors and covered parking for doctors
- Covered drop-off area provides ease of access for patients and visitors
- 2nd generation medical office space available; Two recently completed move-in ready suites