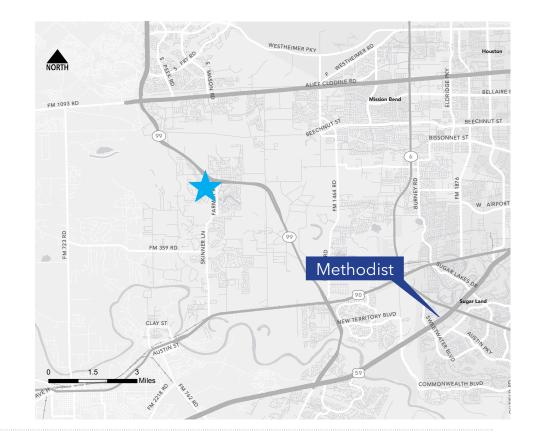

#### **LOCATION**

Immediate frontage on Grand Parkway, one block from West Bellfort Road.