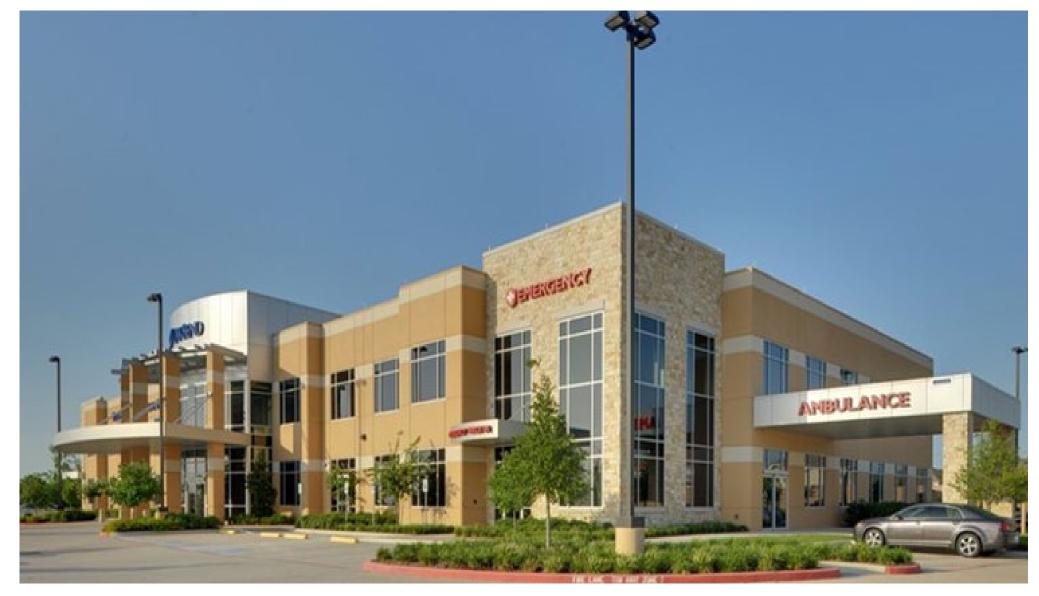

#### **PROPERTY DESCRIPTION**

56,992 RSF two-story, class "A" medical office building

#### **LOCATION**

Immediate frontage on Grand Parkway, one block from West Bellfort Road.

#### **COMMENTS**

- Move-in ready clinical suites available
- Fastest growing county in Greater Houston population over 500,000 and counting
- Strategically located to capture Katy and Sugar Land patients
- Class A finishes
- Unparalleled access and visibility off 99