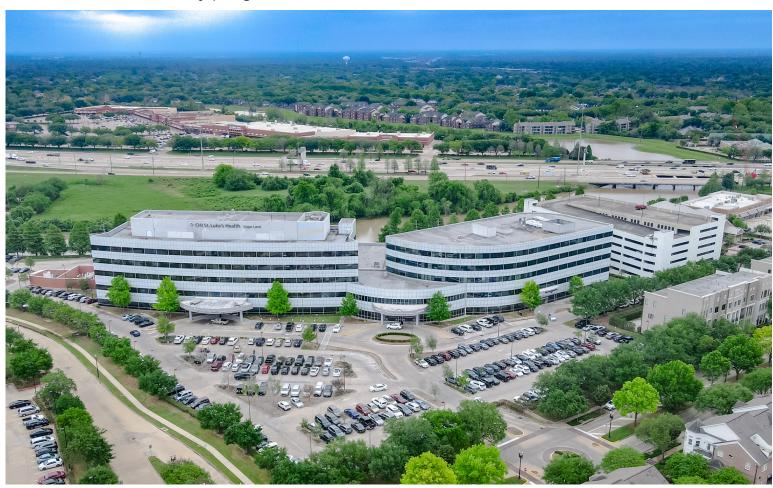

# **SUGAR LAND MEDICAL PLAZA**

1327 Lake Pointe Parkway | Sugar Land, TX 77478

### **Building Information:**

- 120,596 SF five-story medical office building
- Highly visible and conveniently located .24 miles off of I-69
- Covered patient drop-off
- On CHI St. Luke's Health-Sugar Land Hospital campus
- Availabilities from 1,337 8,276 SF
- Parking ratio 5.00/1,000 SF