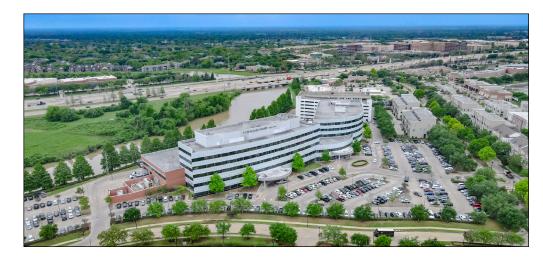

# **SUGAR LAND MEDICAL PLAZA**

1327 Lake Pointe Parkway | Sugar Land, TX 77478

### **Building Information:**

- 120,596 SF five-story medical office building
- Highly visible and conveniently located .24 miles off of I-69
- Covered patient drop-off
- On CHI St. Luke's Health-Sugar Land Hospital campus
- Availabilities from 1,337 8,276 SF
- Parking ratio 5.00/1,000 SF