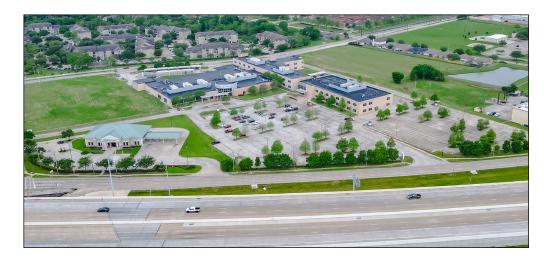

MEDICAL OFFICE FOR LEASE

48,741 SF

MEDICAL OFFICE BUILDING

## PATIENTS MEDICAL OFFICE BUILDING

4500 East Sam Houston Parkway South | Pasadena, TX 77505

#### **Building Information:**

- 48,741 SF two-story medical office building
- Highly visible and conveniently located off of Beltway 8
- Covered patient drop-off
- Parking ratio 3.59/1,000 SF