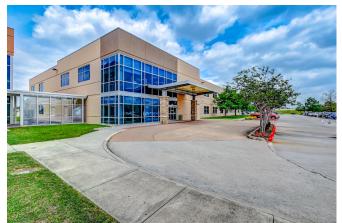

MEDICAL OFFICE FOR LEASE

48,741 SF

MEDICAL OFFICE BUILDING

## PATIENTS MEDICAL OFFICE BUILDING

4500 East Sam Houston Parkway South | Pasadena, TX 77505

#### **Building Information:**

- 48,741 SF two-story medical office building
- Highly visible and conveniently located off of Beltway 8
- Covered patient drop-off
- Parking ratio 3.59/1,000 SF