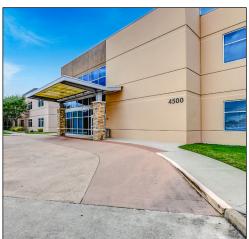

MEDICAL OFFICE FOR LEASE

48,741 SF

MEDICAL OFFICE BUILDING

## PATIENTS MEDICAL OFFICE BUILDING

4500 East Sam Houston Parkway South | Pasadena, TX 77505

#### **Building Information:**

- 48,741 SF two-story medical office building
- Highly visible and conveniently located off of Beltway 8
- Covered patient drop-off
- Parking ratio 3.59/1,000 SF