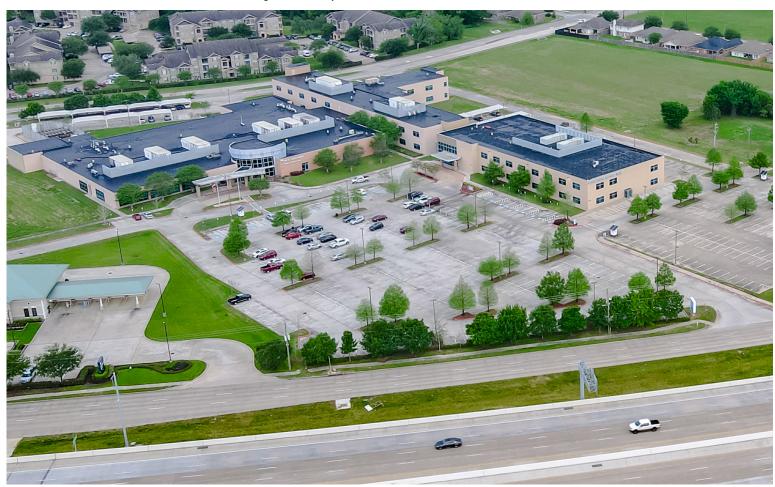

MEDICAL OFFICE FOR LEASE

48,741 SF

MEDICAL OFFICE BUILDING

## PATIENTS MEDICAL OFFICE BUILDING

4500 East Sam Houston Parkway South | Pasadena, TX 77505

#### **Building Information:**

- 48,741 SF two-story medical office building
- Highly visible and conveniently located off of Beltway 8
- Covered patient drop-off
- Parking ratio 3.59/1,000 SF