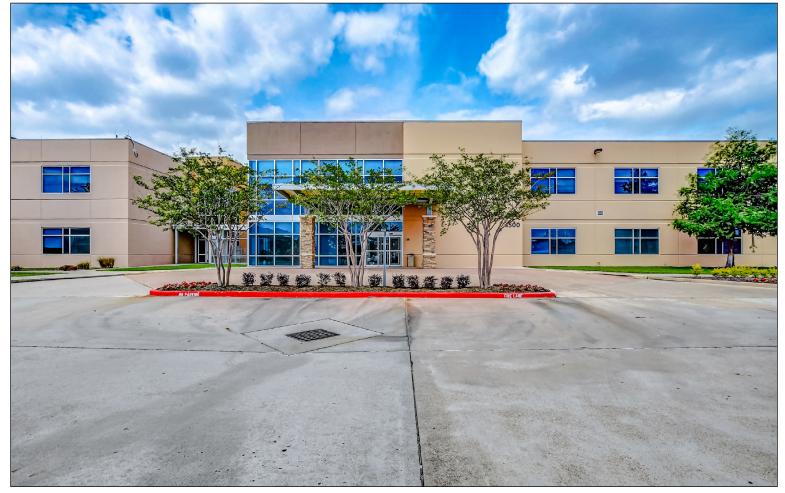

# PATIENTS MEDICAL OFFICE BUILDING

4500 East Sam Houston Parkway South | Pasadena, TX 77505

#### **Building Information:**

- 48,741 SF two-story medical office building
- Highly visible and conveniently located off of Beltway 8
- Covered patient drop-off
- Parking ratio 3.59/1,000 SF