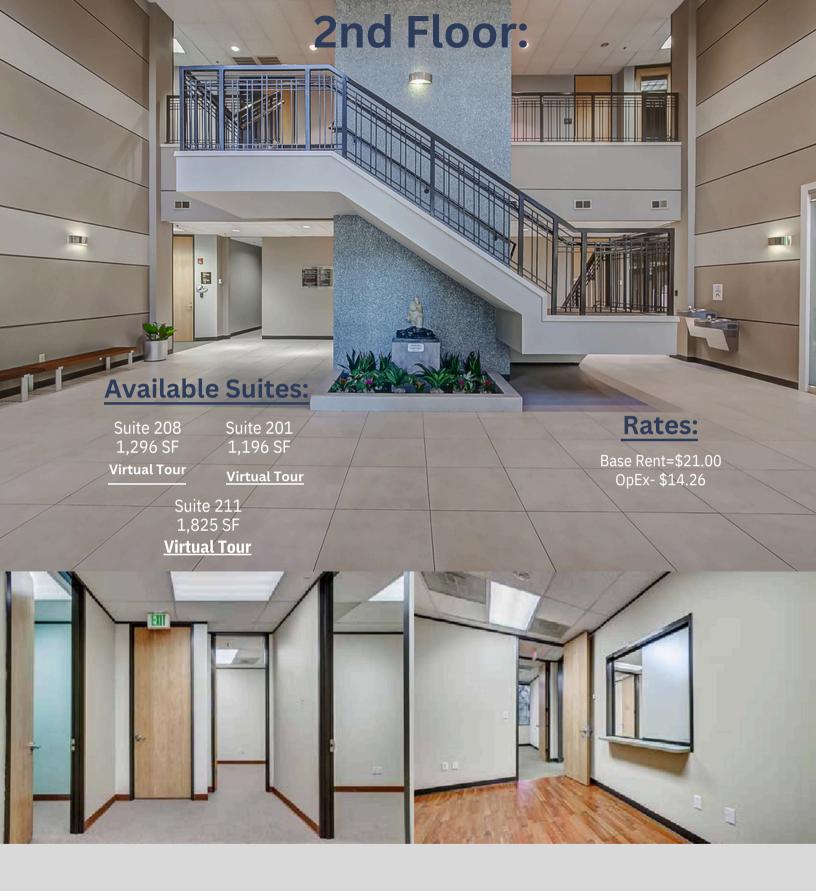

4,209 |

#### LOCATION

Off Woodlands Parkway near the Panther Creek Village Center

#### **AVAILABILITY**

Availability from 1,196 SF to 1,825 SF

#### **BUILDING HIGHLIGHTS**

Built in 1999 Covered drive-thru drop off Medical / Office space 120 parking spaces, 4 / 1,000 SF Surrounded by luxurious suburban neighborhood, schools, restaurants and shops. This property is located adjacent to the Panther Creek Village Center.

#### PROPERTY DESCRIPTION

33,000 SF Two-Story Medical Building



brokerage@pinecroftrealty.com 10857 Kuykendahl Rd Suite



200 The Woodlands, TX 77382



www.PinecroffRealty.com



332-299-6404

### 4840 W. PANTHER CREEK





TJ Fry
Director of Leasing
tj.fry@pinecroftrealty.com
832-721-6501

Rachael Mann Leasing Agent rachael.mann@pinecroftrealty.com 832-729-8240





TJ Fry
Director of Leasing
tj.fry@pinecroftrealty.com
832-721-6501

Rachael Mann Leasing Agent rachael.mann@pinecroftrealty.com 832-729-8240