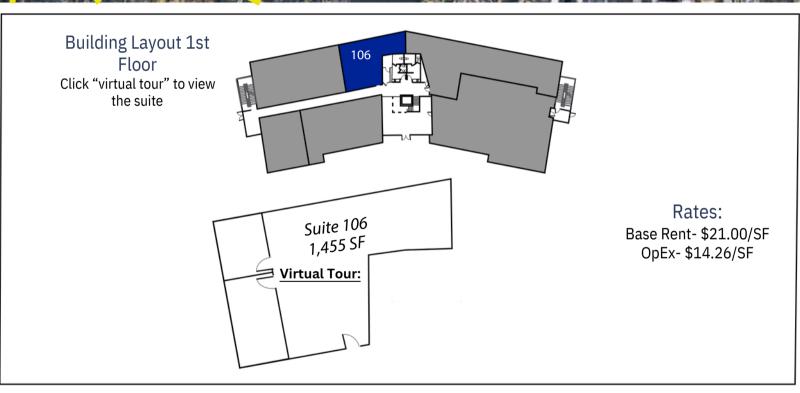

| 67,614    |
| 2022 Total Households       | 5,491     | 28, 165   |           |
| 2022 Average HH Income      | \$132,167 | \$156,900 | \$144,209 |

#### LOCATION

Off Woodlands Parkway near the Panther Creek Village Center

#### **AVAILABILITY**

Availability from 1,196 SF to 1,825 SF

#### **BUILDING HIGHLIGHTS**

Built in 1999 Covered drive-thru drop off Medical / Office space 120 parking spaces, 4 / 1,000 SF Surrounded by luxurious suburban neighborhood, schools, restaurants and shops. This property is located adjacent to the Panther Creek Village Center.

#### PROPERTY DESCRIPTION

33,000 SF Two-Story Medical Building



brokerage@pinecroftrealty.com 10857 Kuykendahl Rd Suite



200 The Woodlands, TX 77382



www.PinecroffRealty.com



332-299-6404

### 4840 W. PANTHER CREEK





TJ Fry
Director of Leasing
tj.fry@pinecroftrealty.com
832-721-6501

Rachael Mann Leasing Agent rachael.mann@pinecroftrealty.com 832-729-8240





TJ Fry
Director of Leasing
tj.fry@pinecroftrealty.com
832-721-6501

Rachael Mann Leasing Agent rachael.mann@pinecroftrealty.com 832-729-8240