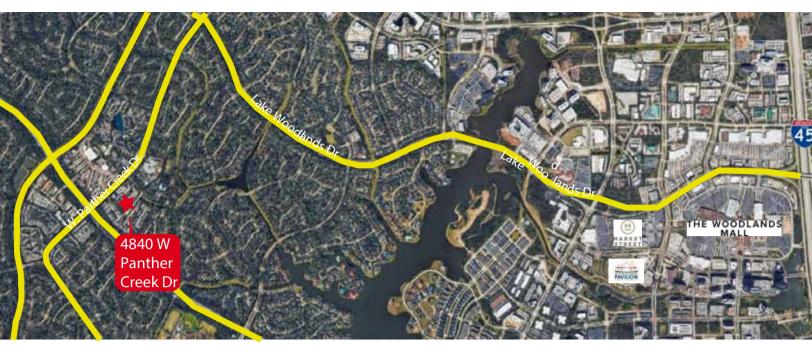

| 67,614    |
| 2022 Total Households       | 5,491     | 28, 165   |           |
| 2022 Average HH Income      | \$132,167 | \$156,900 | \$144,209 |

#### LOCATION

Off Woodlands Parkway near the Panther Creek Village Center

#### **AVAILABILITY**

Availability from 1,196 SF to 1,825 SF

#### **BUILDING HIGHLIGHTS**

Built in 1999 Covered drive-thru drop off Medical / Office space 120 parking spaces, 4 / 1,000 SF Surrounded by luxurious suburban neighborhood, schools, restaurants and shops. This property is located adjacent to the Panther Creek Village Center.

#### PROPERTY DESCRIPTION

33,000 SF Two-Story Medical Building



brokerage@pinecroftrealty.com 10857 Kuykendahl Rd Suite



200 The Woodlands, TX 77382



www.PinecroffRealty.com



332-299-6404

### 4840 W. PANTHER CREEK





TJ Fry
Director of Leasing
tj.fry@pinecroftrealty.com
832-721-6501

Rachael Mann Leasing Agent rachael.mann@pinecroftrealty.com 832-729-8240





TJ Fry
Director of Leasing
tj.fry@pinecroftrealty.com
832-721-6501

Rachael Mann Leasing Agent rachael.mann@pinecroftrealty.com 832-729-8240